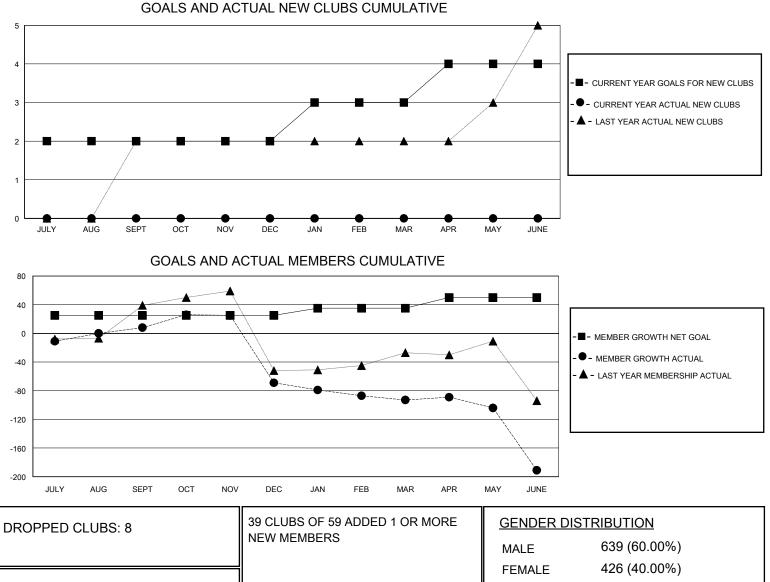

## MONTHLY MEMBERSHIP PROGRESS REPORT

District 35 L

Results as of: 6/30/2024

| GMT:                  | LOCATION FLORIDA |           |               |                       |                        |                         | GMT CA                                             |
|-----------------------|------------------|-----------|---------------|-----------------------|------------------------|-------------------------|----------------------------------------------------|
| Clubs                 |                  |           |               | Members               |                        |                         |                                                    |
| RESULTS FOR 2023-2024 |                  |           |               | RESULTS FOR 2023-2024 |                        |                         |                                                    |
| QUARTER               | NEW CLUB GOAL    | NEW CLUBS | DROPPED CLUBS | QUARTER               | BER GROWTH NET<br>GOAL | MEMBER GROWTH<br>ACTUAL | DROPPED<br>MEMBERS ACTUAL<br>(including transfers) |
| JULY/AUG/SEPT         | 2                | 0         | 3             | JULY/AUG/SEPT         | 25                     | 69                      | 41                                                 |
| OCT/NOV/DEC           | 0                | 0         | 2             | OCT/NOV/DEC           | 0                      | 50                      | 120                                                |
| JAN/FEB/MAR           | 1                | 0         | 0             | JAN/FEB/MAR           | 10                     | 111                     | 67                                                 |
| APR/MAY/JUNE          | 1                | 0         | 3             | APR/MAY/JUNE          | 15                     | 42                      | 138                                                |